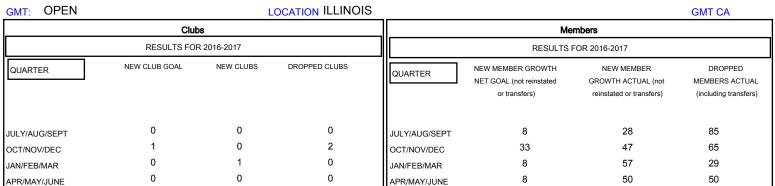

## MONTHLY MEMBERSHIP PROGRESS REPORT

District 1 J

Results as of: 6/30/2017

| DROPPED CLUBS: 2  DROPPED MEMBERS |     | 49 CLUBS OF 63 ADDED 1 OR MORE NEW MEMBERS | GENDER DISTR<br>MALE<br>FEMALE  | 1,788 (79.40%)<br>464 (20.60%) |     |
|-----------------------------------|-----|--------------------------------------------|---------------------------------|--------------------------------|-----|
| DECEASED                          | 39  | CLICK HERE FOR CUMULATIVE MEMBERSHIP DATA  | TOTAL FAMILY UNIT MEMBERS       |                                | 167 |
| CLUB CANCELLED                    | 18  |                                            | FAMILY MEMBERS PAYING HALF DUES |                                |     |
| OTHER                             | 172 |                                            |                                 |                                | 86  |
| TOTAL                             | 229 |                                            |                                 |                                |     |