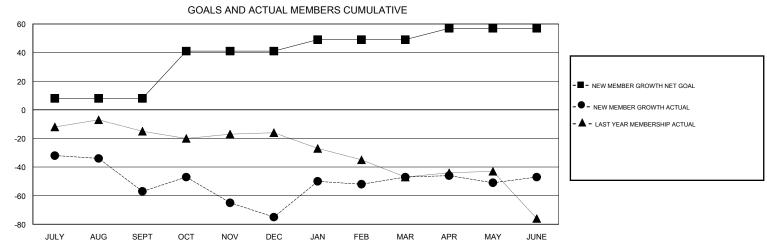

## MONTHLY MEMBERSHIP PROGRESS REPORT

District 1 J

Results as of: 6/30/2017

| DROPPED CLUBS: 2  DROPPED MEMBERS |     | 49 CLUBS OF 63 ADDED 1 OR MORE NEW MEMBERS | GENDER DISTR<br>MALE<br>FEMALE  | 1,788 (79.40%)<br>464 (20.60%) |     |
|-----------------------------------|-----|--------------------------------------------|---------------------------------|--------------------------------|-----|
| DECEASED                          | 39  | CLICK HERE FOR CUMULATIVE MEMBERSHIP DATA  | TOTAL FAMILY UNIT MEMBERS       |                                | 167 |
| CLUB CANCELLED                    | 18  |                                            | FAMILY MEMBERS PAYING HALF DUES |                                |     |
| OTHER                             | 172 |                                            |                                 |                                | 86  |
| TOTAL                             | 229 |                                            |                                 |                                |     |