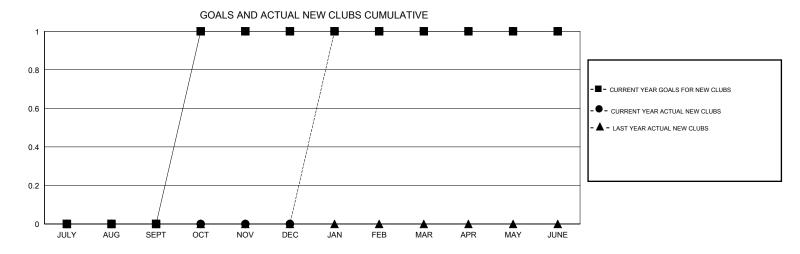

## MONTHLY MEMBERSHIP PROGRESS REPORT

District 1 J

Results as of: 6/30/2017

| DROPPED CLUBS: 2  DROPPED MEMBERS |     | 49 CLUBS OF 63 ADDED 1 OR MORE NEW MEMBERS | GENDER DISTR<br>MALE<br>FEMALE  | 1,788 (79.40%)<br>464 (20.60%) |     |
|-----------------------------------|-----|--------------------------------------------|---------------------------------|--------------------------------|-----|
| DECEASED                          | 39  | CLICK HERE FOR CUMULATIVE MEMBERSHIP DATA  | TOTAL FAMILY UNIT MEMBERS       |                                | 167 |
| CLUB CANCELLED                    | 18  |                                            | FAMILY MEMBERS PAYING HALF DUES |                                |     |
| OTHER                             | 172 |                                            |                                 |                                | 86  |
| TOTAL                             | 229 |                                            |                                 |                                |     |